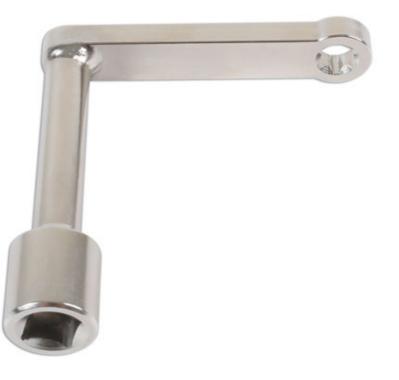

## Offset Star Wrench 1/2"D E14 - for Mercedes-Benz M651

Offset E14 Star\* wrench 1/2"D, designed to give improved access to the camshaft fixing bolts on the Mercedes-Benz M651 engines.

## **Additional Information**

- Designed to give improved access to the camshaft fixing bolts on the Mercedes Benz M651 engines.
- The M651 engines have their cam chains mounted at the back of the engine which can make the access to the L/H threaded cam • sprocket fixing bolts difficult with standard E14 spanners.

LASER Kamasa Gunson Connect

- Especially useful on the Mercedes-Benz Sprinter, where the cam pulley access is restricted.
- Recommended when replacing the cam chain on the M651 Mercedes-Benz engines.
- Use with Laser Part No. 6651 Timing Chain Fitting Bridge & Laser Part No. 6297 M651 timing tool kits.